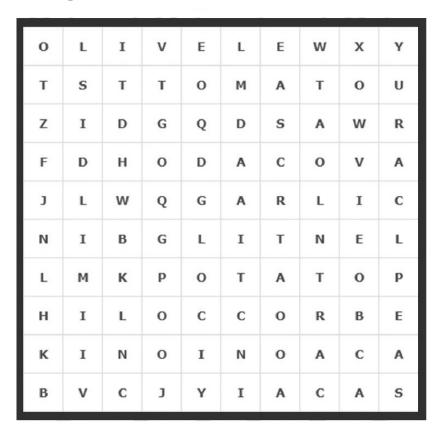

# 1 - Animals

| н | 0 | R | s | E | N | N | N | Т |
|---|---|---|---|---|---|---|---|---|
| E | т | w | Α | М | E | v | Y | s |
| z | E | U | R | О | к | М | Н | F |
| R | N | N | F | N | С | D | 0 | G |
| т | Α | О | G | к | I | x | s | С |
| z | В | О | P | E | н | U | U | N |
| С | w | 0 | С | Y | С | н | I | G |
| А | L | В | D | Р | I | G | М | w |
| т | Т | N | Α | Н | P | E | L | E |

CowElephantHorseDogMonkeyChickenCatGoatPig

Word Search Word Search